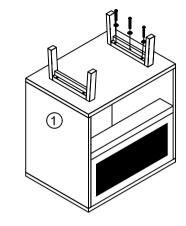

# **ASSEMBLY INSTRUCTIONS.**

ASHTON NIGHTSTAND BLACK
BZ-1067-02



THANK YOU FOR YOUR PURCHASE!

## **PARTS & HARDWARE.**

### **PART LIST**

| NO. | DESCRIPTION | IMAGE | Qty |
|-----|-------------|-------|-----|
| Α.  | nigh stand  |       | 1   |
| В.  | LEG         |       | 2   |

## STEP 1.



## STEP 2.

STEP 4.



### **HARDWARE LIST**

| C. | Allen Bolt<br>6 x 25 mm | 6 |
|----|-------------------------|---|
| D. | Washer<br>8 x 16 mm     | 6 |
| E. | Allen Key<br>4mm        | 1 |
|    |                         |   |

### SIEPS



## STEP 3.



### NOTES.

Thank you for purchasing this quality product! Be sure to check all packing material carefully for small part that May have come loose inside the carton during shipping.

**CAUTION:** The Item is heavy, assembly should be performed by four people.