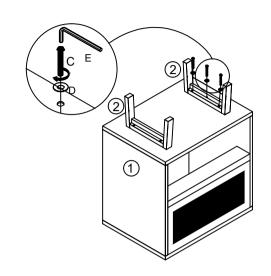

## STEP 2.

STEP 4.

### **HARDWARE LIST**

| C. | Allen Bolt<br>6 x 25 mm | 6 |
|----|-------------------------|---|
| D. | Washer<br>8 x 16 mm     | 6 |
| E. | Allen Key<br>4mm        | 1 |
|    |                         |   |

## STEP 3.