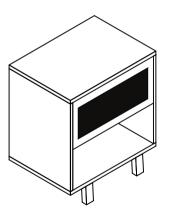

### **PART LIST**

| NO. | DESCRIPTION | IMAGE | Qty |
|-----|-------------|-------|-----|
| Α.  | nigh stand  |       | 1   |
| В.  | LEG         |       | 2   |