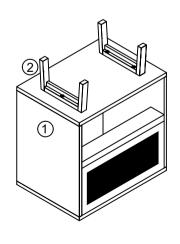

# **ASSEMBLY INSTRUCTIONS.**

ASHTON NIGHTSTAND BLACK
BZ-1067-02



THANK YOU FOR YOUR PURCHASE!

## **PARTS & HARDWARE.**

### **PART LIST**

| NO. | DESCRIPTION | IMAGE | Qty |
|-----|-------------|-------|-----|
| Α.  | nigh stand  |       | 1   |
| В.  | LEG         |       | 2   |

## STEP 1.



## STEP 2.

STEP 4.



### **HARDWARE LIST**

| C. | Allen Bolt<br>6 x 25 mm | 6 |
|----|-------------------------|---|
| D. | Washer<br>8 x 16 mm     | 6 |
| E. | Allen Key<br>4mm        | 1 |
|    |                         |   |

### SIEPS



## STEP 3.



### NOTES.

Thank you for purchasing this quality product! Be sure to check all packing material carefully for small part that May have come loose inside the carton during shipping.

**CAUTION:** The Item is heavy, assembly should be performed by four people.