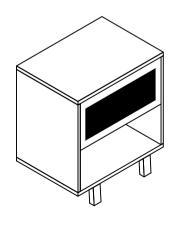

### **PART LIST**

| NO. | DESCRIPTION | IMAGE | Qty |
|-----|-------------|-------|-----|
| Α.  | nigh stand  |       | 1   |
| В.  | LEG         |       | 2   |