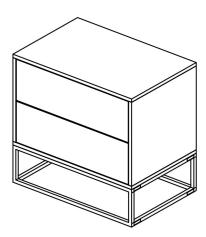

# **ASSEMBLY INSTRUCTIONS.**

ATELIER NIGHTSTAND NATURAL

BZ-1112-24

THANK YOU FOR YOUR PURCHASE!