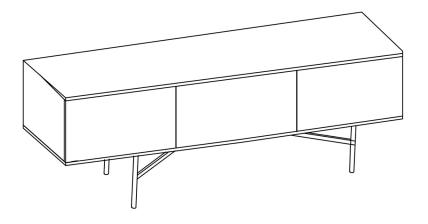

# **ASSEMBLY INSTRUCTIONS.**

BECK MEDIA CABINET

BZ-1115-03



THANK YOU FOR YOUR PURCHASE!

### **PARTS & HARDWARE.**

### **PART LIST**

| NO. | DESCRIPTION | IMAGE | Qty |
|-----|-------------|-------|-----|
| A.  | TV CABINET  |       | 1   |
| В.  | LEG         | A     | 1   |

## **HARDWARE LIST**

| C. | Allen Bolt<br>6 x 16 mm | 6 |
|----|-------------------------|---|
| D. | Flat Washer<br>8mm      | 6 |
| E. | Allen Bolt<br>6 x 10 mm | 4 |
| F. | Allen Key<br>4mm        | 1 |

#### NOTES.

Thank you for purchasing this quality product! Be sure to check all packing material carefully for small part that May have come loose inside the carton during shipping.

**CAUTION:** The Item is heavy, assembly should be performed by two people.

STEP 1.







STEP 3.



STEP 4.