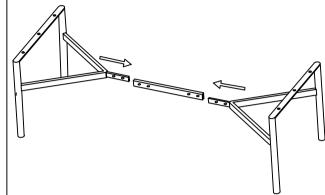

# **ASSEMBLY INSTRUCTIONS.**

BECK MEDIA CABINET

BZ-1115-03



THANK YOU FOR YOUR PURCHASE!

### **PARTS & HARDWARE.**

### **PART LIST**

| NO. | DESCRIPTION | IMAGE | Qty |
|-----|-------------|-------|-----|
| A.  | TV CABINET  |       | 1   |
| В.  | LEG         | A     | 1   |

## **HARDWARE LIST**

| C. | Allen Bolt<br>6 x 16 mm | 6 |
|----|-------------------------|---|
| D. | Flat Washer<br>8mm      | 6 |
| E. | Allen Bolt<br>6 x 10 mm | 4 |
| F. | Allen Key<br>4mm        | 1 |

#### NOTES.

Thank you for purchasing this quality product! Be sure to check all packing material carefully for small part that May have come loose inside the carton during shipping.

**CAUTION:** The Item is heavy, assembly should be performed by two people.

STEP 1.







STEP 3.



STEP 4.