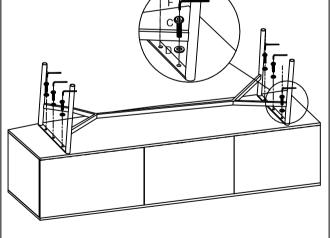

## **HARDWARE LIST**

| C. | Allen Bolt<br>6 x 16 mm | 6 |
|----|-------------------------|---|
| D. | Flat Washer<br>8mm      | 6 |
| E. | Allen Bolt<br>6 x 10 mm | 4 |
| F. | Allen Key<br>4mm        | 1 |

STEP 1.

STEP 3.

STEP 4.