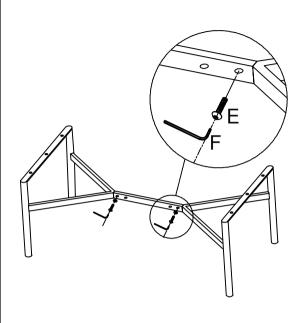

## **HARDWARE LIST**

| C. | Allen Bolt<br>6 x 16 mm | 6 |
|----|-------------------------|---|
| D. | Flat Washer<br>8mm      | 6 |
| E. | Allen Bolt<br>6 x 10 mm | 4 |
| F. | Allen Key<br>4mm        | 1 |

STEP 1.

STEP 3.

STEP 4.