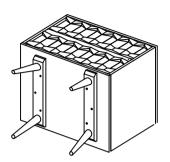

# **ASSEMBLY INSTRUCTIONS.**

O2 TWO DRAWER NIGHTSTAND LIGHT OAK

BZ-1129-21



THANK YOU FOR YOUR PURCHASE!

### **PARTS & HARDWARE.**

### **PART LIST**

| NO. | DESCRIPTION | IMAGE   | Qty |
|-----|-------------|---------|-----|
| Α.  | NIGHTSTAND  |         | 1   |
| В.  | LEG         | <u></u> | 2   |

## **HARDWARE LIST**

| C. | Allen Bolt<br>6 x 40mm  | 6 |
|----|-------------------------|---|
| D. | Flat Washer<br>8 x 25mm | 6 |
| E. | Allen Key<br>4mm        | 1 |

#### NOTES.

Thank you for purchasing this quality product! Be sure to check all packing material carefully for small part that May have come loose inside the carton during shipping.

**CAUTION:** The Item is heavy, assembly should be performed by two people.

STEP 1.



STEP 2.



STEP 3.



STEP 4.