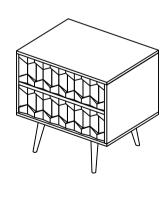

### **PART LIST**

| NO. | DESCRIPTION | IMAGE   | Qty |
|-----|-------------|---------|-----|
| Α.  | NIGHTSTAND  |         | 1   |
| В.  | LEG         | <u></u> | 2   |