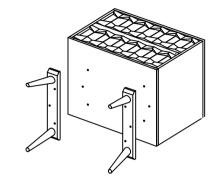

# **ASSEMBLY INSTRUCTIONS.**

O2 TWO DRAWER NIGHTSTAND LIGHT OAK

BZ-1129-21



THANK YOU FOR YOUR PURCHASE!

### **PARTS & HARDWARE.**

### **PART LIST**

| NO. | DESCRIPTION | IMAGE   | Qty |
|-----|-------------|---------|-----|
| Α.  | NIGHTSTAND  |         | 1   |
| В.  | LEG         | <u></u> | 2   |

## **HARDWARE LIST**

| C. | Allen Bolt<br>6 x 40mm  | 6 |
|----|-------------------------|---|
| D. | Flat Washer<br>8 x 25mm | 6 |
| E. | Allen Key<br>4mm        | 1 |

#### NOTES.

Thank you for purchasing this quality product! Be sure to check all packing material carefully for small part that May have come loose inside the carton during shipping.

**CAUTION:** The Item is heavy, assembly should be performed by two people.

STEP 1.



STEP 2.



STEP 3.



STEP 4.