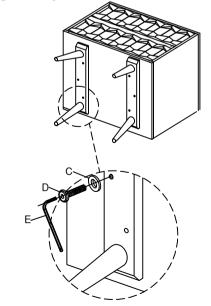

STEP 1.

STEP 2.

STEP 3.

STEP 4.

## **HARDWARE LIST**

| C. | Allen Bolt<br>6 x 40mm  | 6 |
|----|-------------------------|---|
| D. | Flat Washer<br>8 x 25mm | 6 |
| E. | Allen Key<br>4mm        | 1 |