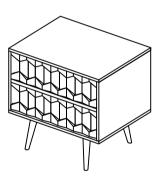

# **ASSEMBLY INSTRUCTIONS.**

O2 TWO DRAWER NIGHTSTAND LIGHT OAK

BZ-1129-21

THANK YOU FOR YOUR PURCHASE!