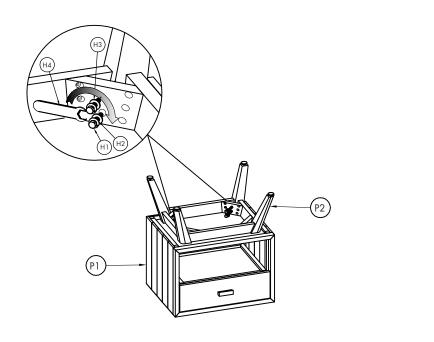

#### **PARTS LIST**

| NO. | DESCRIPTION | IMAGE | Q'TY |
|-----|-------------|-------|------|
| Р1  | TABLE TOP   |       | 1    |
| P2  | LEGS        |       | 4    |

#### **HARDWARE LIST**

| NO. | DESCRIPTION      | IMAGE | Q'TY |
|-----|------------------|-------|------|
| Н1  | BOLT M8x60       |       | 8    |
| H2  | SPRING WASHER M8 | 0     | 8    |
| Н3  | WASHER M8        | 0     | 8    |
| H4  | WRENCH 13MM      |       | 1    |

# STEP 1.