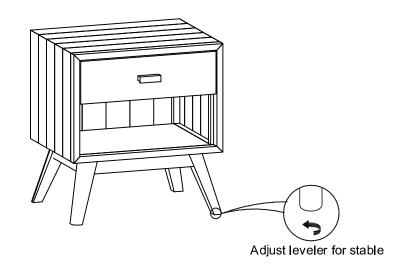

R-1002-02



THANK YOU FOR YOUR PURCHASE!

### PARTS AND HARDWARE.

#### **PARTS LIST**

| NO. | DESCRIPTION | IMAGE | Q'TY |
|-----|-------------|-------|------|
| Р1  | TABLE TOP   |       | 1    |
| P2  | LEGS        |       | 4    |

#### **HARDWARE LIST**

| NO. | DESCRIPTION      | IMAGE | Q'TY |
|-----|------------------|-------|------|
| Н1  | BOLT M8x60       |       | 8    |
| H2  | SPRING WASHER M8 | 0     | 8    |
| Н3  | WASHER M8        | 0     | 8    |
| H4  | WRENCH 13MM      |       | 1    |

### NOTES.

Thank you for purchasing this quality product! Be sure to check all packing material carefully for small part that may have come loose inside the carton during shipping.

**CAUTION:** The item is heavy, assembly should be performed by two people.

# STEP 1.



## STEP 2.