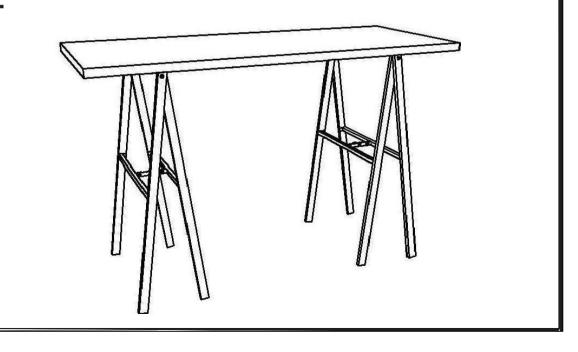

# **ASSEMBLY INSTRUCTIONS.**

ESME DESK BLACK IK-1029-02



THANK YOU FOR YOUR PURCHASE!

# PARTS LIST NO. DESCRIPTION IMAGE QTY 1 TOP 1 2 LEG 2

## **HARDWARE LIST**

| NO. | DESCRIPTION          | IMAGE    | QTY |
|-----|----------------------|----------|-----|
| 3   | WASHER<br>10MM       | 0        | 18  |
| 4   | ALLEN BOLT<br>8X16MM | <b>2</b> | 18  |
| 5   | ALLEN KEY<br>5MM     |          | 1   |

### NOTES.

Thank you for purchasing this quality product! Be sure to check all packing material carefully for small part that may have come loose inside the carton during shipping.

### CAUTION.

The item is heavy, assembly should be performed by two people.





STEP 2.