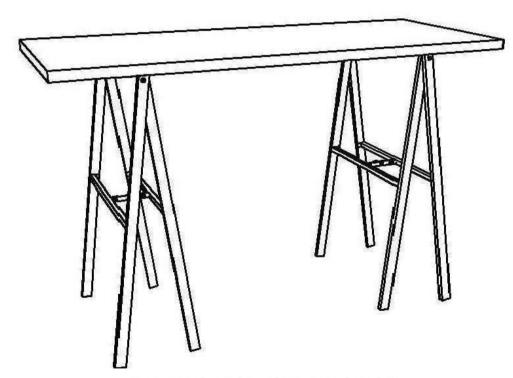

# **ASSEMBLY INSTRUCTIONS.**

ESME DESK BLACK IK-1029-02



THANK YOU FOR YOUR PURCHASE!

# PARTS LIST NO. DESCRIPTION IMAGE QTY 1 TOP 1 2 LEG 2

## **HARDWARE LIST**

| NO. | DESCRIPTION          | IMAGE    | QTY |
|-----|----------------------|----------|-----|
| 3   | WASHER<br>10MM       | 0        | 18  |
| 4   | ALLEN BOLT<br>8X16MM | <b>2</b> | 18  |
| 5   | ALLEN KEY<br>5MM     |          | 1   |

### NOTES.

Thank you for purchasing this quality product! Be sure to check all packing material carefully for small part that may have come loose inside the carton during shipping.

### CAUTION.

The item is heavy, assembly should be performed by two people.





STEP 2.