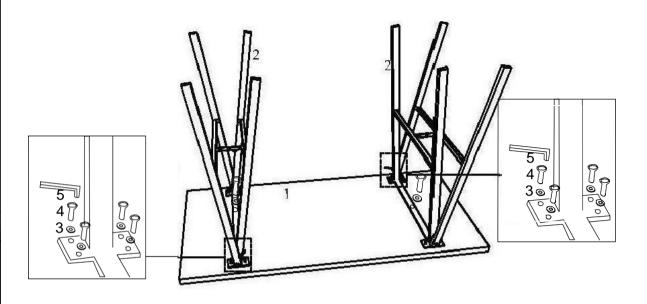

## **HARDWARE LIST**

| NO. | DESCRIPTION          | IMAGE    | QTY |
|-----|----------------------|----------|-----|
| 3   | WASHER<br>10MM       | 0        | 18  |
| 4   | ALLEN BOLT<br>8X16MM | <b>2</b> | 18  |
| 5   | ALLEN KEY<br>5MM     |          | 1   |

### CAUTION.

The item is heavy, assembly should be performed by two people.

STEP 2.