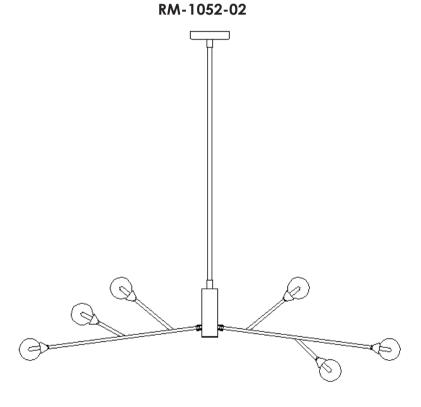

# **ASSEMBLY INSTRUCTIONS.**

DRACO PENDANT LAMP

THANK YOU FOR YOUR PURCHASE!

## PARTS AND HARDWARE.

D canopy x1 E iron pipe x1 F iron pipe x2 G iron pipe x1 H glass ball x15 I arms x5 K lampbody x1