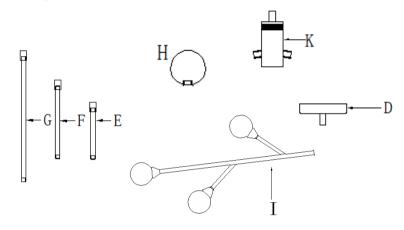

## PARTS AND HARDWARE.

D canopy x1 E iron pipe x1 F iron pipe x2 G iron pipe x1 H glass ball x15 I arms x5 K lampbody x1