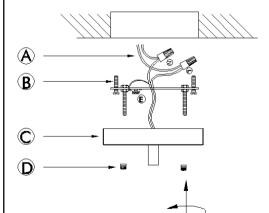

# **ASSEMBLY INSTRUCTIONS.**

DRACO PENDANT LAMP



THANK YOU FOR YOUR PURCHASE!

## PARTS AND HARDWARE.

D canopy x1 E iron pipe x1 F iron pipe x2 G iron pipe x1 H glass ball x15 I arms x5 K lampbody x1



## NOTES.

Thank you for purchasing this quality product! Be sure to check all packing material carefully for small part that may have come loose inside the carton during shipping.

## ELECTRICAL.

This product requires working with electricity. ensure power is completely off before beginning assembly and take safety precautions to prevent electrical shock.

## STEP 1.

- Neutral Neutral
- (E)Earth
- (L)Line





## STEP 2.