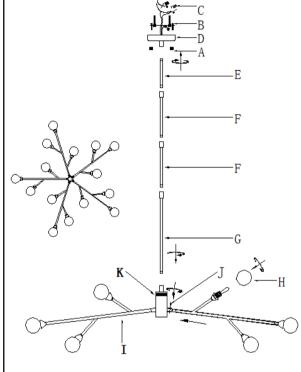

## PARTS AND HARDWARE.

D canopy x1 E iron pipe x1 F iron pipe x2 G iron pipe x1 H glass ball x15 I arms x5 K lampbody x1

## STEP 2.