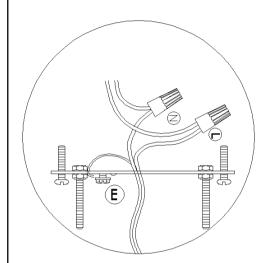

# **ASSEMBLY INSTRUCTIONS.**

DRACO PENDANT LAMP



THANK YOU FOR YOUR PURCHASE!

## PARTS AND HARDWARE.

D canopy x1 E iron pipe x1 F iron pipe x2 G iron pipe x1 H glass ball x15 I arms x5 K lampbody x1



## NOTES.

Thank you for purchasing this quality product! Be sure to check all packing material carefully for small part that may have come loose inside the carton during shipping.

## ELECTRICAL.

This product requires working with electricity. ensure power is completely off before beginning assembly and take safety precautions to prevent electrical shock.

## STEP 1.

- Neutral Neutral
- (E)Earth
- (L)Line





## STEP 2.