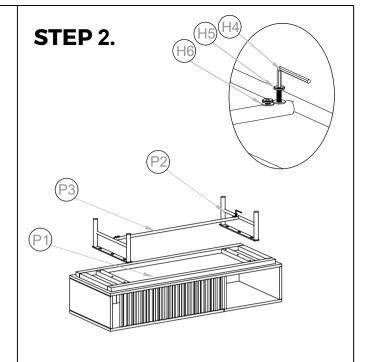

## PARTS AND HARDWARE. PART LIST

| NO. | DESCRIPTION | IMAGE | QTY |
|-----|-------------|-------|-----|
| P1. | Structure   |       | 1   |
| P2. | Leg         |       | 2   |
| P3. | Rod         |       | 1   |

## **HARDWARE LIST**

| NO. | DESCRIPTION         | IMAGE | QTY |
|-----|---------------------|-------|-----|
| H1. | Allen bolt -M8-20MM |       | 6   |
| H2. | Washer              | 0     | 6   |
| Н3. | Allen key-6MM       |       | 1   |
| H4. | Allen bolt -M6-12MM |       | 4   |
| H5. | Washer              | 0     | 4   |
| Н6. | Allen key-4MM       |       | 1   |