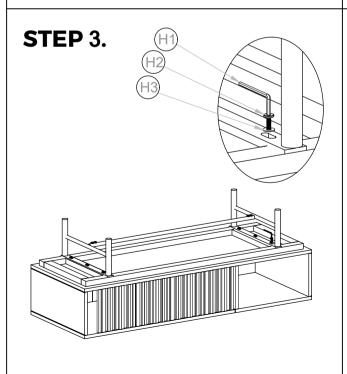

## PARTS AND HARDWARE. PART LIST

| NO. | DESCRIPTION | IMAGE | QTY |
|-----|-------------|-------|-----|
| P1. | Structure   |       | 1   |
| P2. | Leg         |       | 2   |
| P3. | Rod         |       | 1   |

## **HARDWARE LIST**

| NO. | DESCRIPTION         | IMAGE | QTY |
|-----|---------------------|-------|-----|
| H1. | Allen bolt -M8-20MM |       | 6   |
| H2. | Washer              | 0     | 6   |
| Н3. | Allen key-6MM       |       | 1   |
| H4. | Allen bolt -M6-12MM |       | 4   |
| H5. | Washer              | 0     | 4   |
| Н6. | Allen key-4MM       |       | 1   |