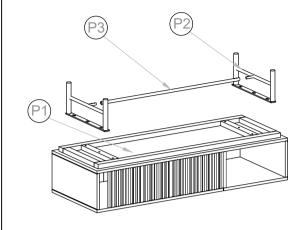

## PARTS AND HARDWARE. PART LIST

| NO. | DESCRIPTION | IMAGE | QTY |
|-----|-------------|-------|-----|
| P1. | Structure   |       | 1   |
| P2. | Leg         |       | 2   |
| P3. | Rod         |       | 1   |