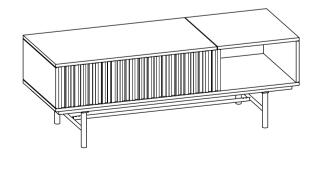

## **ASSEMBLY INSTRUCTIONS.**

JACKSON STORAGE COFFEE TABLE RP-1006-02

THANK YOU FOR YOUR PURCHASE!