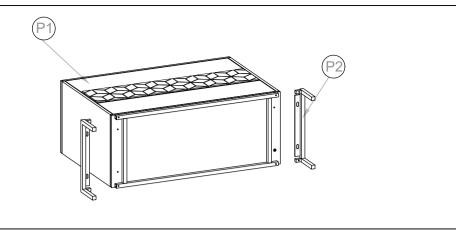

### PARTS AND HARDWARE.

## STEP 1.

#### PART LIST

| NO. | DESCRIPTION | IMAGE | QTY |
|-----|-------------|-------|-----|
| Ρ1. | Structure   |       | 1   |
| P2. | Leg         |       | 2   |

(H3)