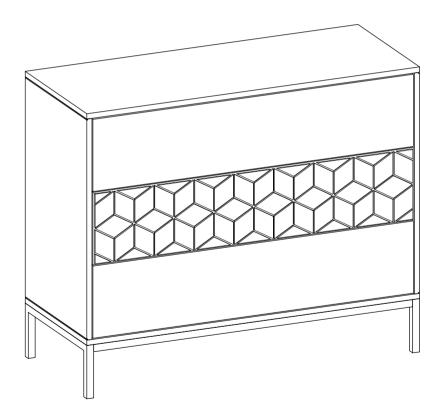

# **ASSEMBLY INSTRUCTIONS.**

COROLLA THREE DRAWER CHEST

RP-1015-29

THANK YOU FOR YOUR PURCHASE!