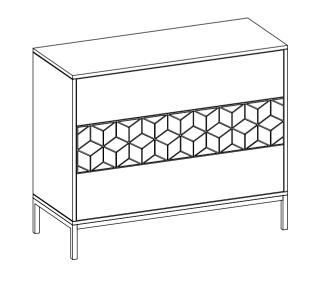

# **ASSEMBLY INSTRUCTIONS.**

COROLLA THREE DRAWER CHEST

RP-1015-29

THANK YOU FOR YOUR PURCHASE!