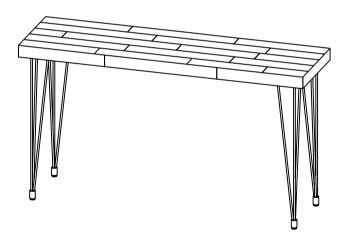

# **ASSEMBLY INSTRUCTIONS.**

BONETA CONSOLE TABLE NATURAL
XA-1034-24

THANK YOU FOR YOUR PURCHASE!