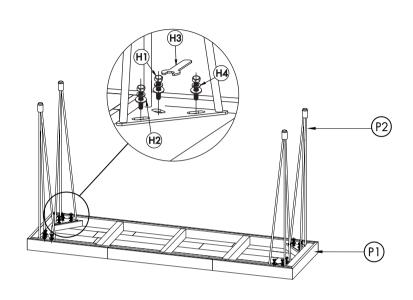

### STEP 1.

#### **PARTS LIST**

| NO. | DESCRIPTION | IMAGE | Q'TY |
|-----|-------------|-------|------|
| P1  | TABLE TOP   |       | 1    |
| P2  | LEGS        |       | 4    |

#### HARDWARE LIST

| NO. | DESCRIPTION     | IMAGE     | Q'TY |
|-----|-----------------|-----------|------|
| Н1  | BOLT M10x30     | O)amanama | 12   |
| H2  | FLAT WASHER M10 | 0         | 12   |
| Н3  | SPANNER 17MM    |           | 1    |
| H4  | SPRING WASHER   | 0         | 12   |