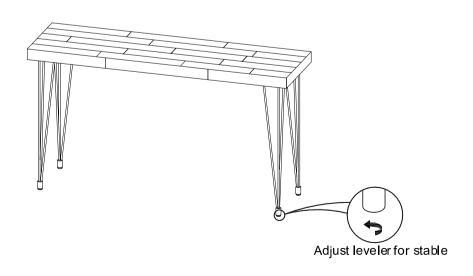

NK YOU FOR YOUR PURCHASE!

### PARTS AND HARDWARE.

#### **PARTS LIST**

| NO. | DESCRIPTION | IMAGE | Q'TY |
|-----|-------------|-------|------|
| P1  | TABLE TOP   |       | 1    |
| P2  | LEGS        |       | 4    |

#### HARDWARE LIST

| NO. | DESCRIPTION     | IMAGE     | Q'TY |
|-----|-----------------|-----------|------|
| Н1  | BOLT M10x30     | O)amanama | 12   |
| H2  | FLAT WASHER M10 | 0         | 12   |
| Н3  | SPANNER 17MM    |           | 1    |
| H4  | SPRING WASHER   | 0         | 12   |

### NOTES.

Thank you for purchasing this quality product! Be sure to check all packing material carefully for small part that may have come loose inside the carton during shipping.

**CAUTION:** The item is heavy, assembly should be performed by two people.

### STEP 1.



## STEP 2.